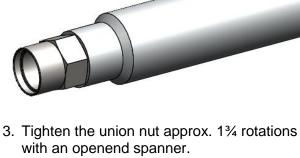

## Installation instruction with AC 870

2. Push the compression ferrule with mounting aid AC 870 as far as it will go. This ensures that the compression ferrules is positioned correctly on the shaft.

Hold the nipples in place with a second openend spanner.