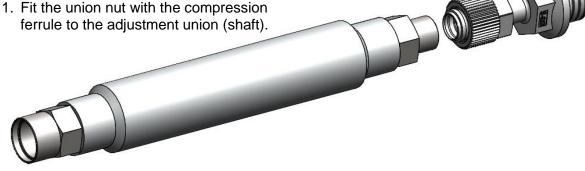

## Installation instruction with AC 870

2. Push the compression ferrule with mounting aid AC 870 as far as it will go. This ensures that the compression ferrules is positioned correctly on the shaft.

Hold the nipples in place with a second openend spanner.