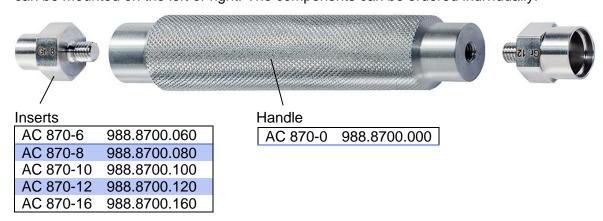

## Assembly aid AC 870

We offer the mounting aid AC 870 in our portfolio of accessories. This aid supports the installation of plastic compression ferrules on adjustable unions with a shaft. It consists of an aluminum handle and stainless steel inserts for each connection size, which can be mounted on the left or right. The components can be ordered individually.